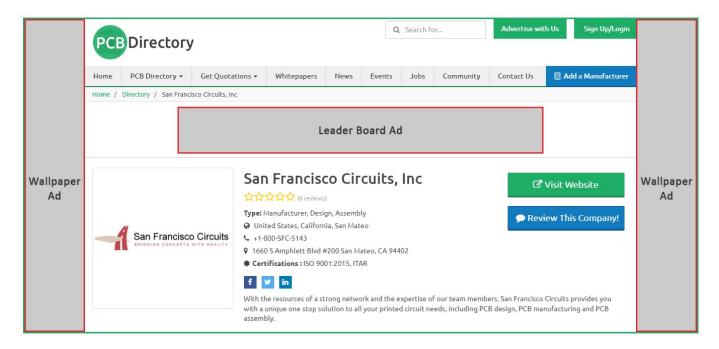

# **Banner Advertising**

#### **Wall Paper Ads**

Wall Paper Ads are high impact banner ads that show on either side of the website at all times. They are visible to users on all pages even as they scroll up or down a page, as a result they are extremely effective.

Price: \$150 CPM | CPM: Cost per 1,000 Impressions

#### **Other Banner Ads**

Banner Ads show across the PCB Directory website including on the profile page. This means that users will see banner ads of your company when they are looking at other PCB companies.

| Ad Type                     | Dimension                   | Location                                          | Pricing   |
|-----------------------------|-----------------------------|---------------------------------------------------|-----------|
| Leaderboard Ad<br>Square Ad | 728 x 90 px<br>300 x250 px  | Profile Pages, News Pages,<br>Articles and Events | \$100 CPM |
| Mobile Ad                   | 300 x 250 px<br>300 x 60 px | All Pages of the Mobile<br>Website                | \$100 CPM |