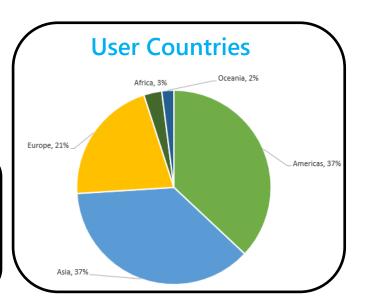

## **Website Activity**

100,000+ Page Views/Month

25,000 + Users/Month

1,250+ Leads/Month