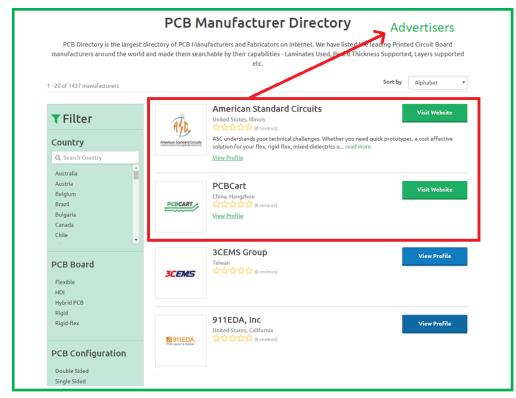

**Price:** \$2/Click (\$500 Minimum) - Once you run out of balance you can top up.

**Note:** As an advertiser your company will show up higher in list of companies - with a link to your website.

### **Lead Generation**

The **Lead Generation Program** on PCB Directory has been designed to get you real user inquiries for PCB Fabrication, Assembly, Design, Stencils and Repair. We have created a Quotation Form which users fill out to request a quotation from multiple companies. Users can select up to 15 companies at a time from who they would like to get a quote. If you sign up for this program, you are pre-ticked and pushed to the top of the list of companies which generates real leads for your company.