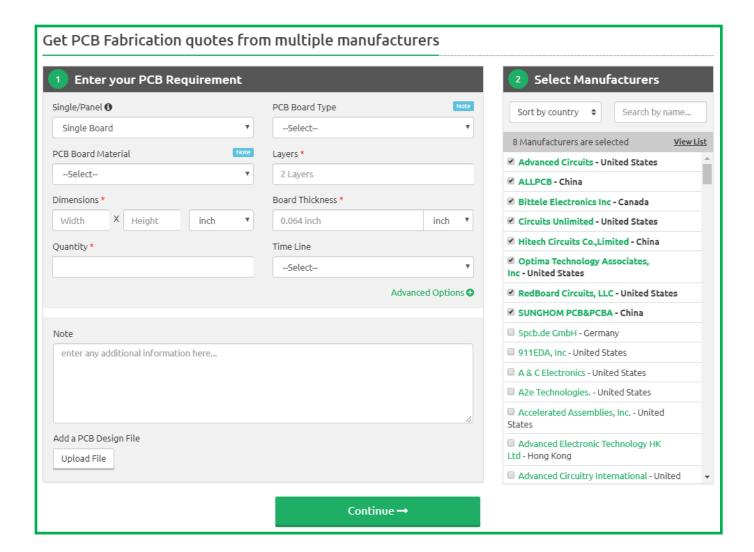

### **Lead Generation**

The **Lead Generation Program** on PCB Directory has been designed to get you real user inquiries for PCB Fabrication, Assembly, Design, Stencils and Repair. We have created a Quotation Form which users fill out to request a quotation from multiple companies. Users can select up to 15 companies at a time from who they would like to get a quote. If you sign up for this program, you are pre-ticked and pushed to the top of the list of companies which generates real leads for your company.

Cost: \$10/Lead (\$500 Minimum - Your balance keeps deducting as the leads are generated)

Targeting: You can choose from which countries you would like to get quotations.

For more information about Advertising on PCB Directory, email raghav@pcbdirectory.com OR call +1-312-436-0084