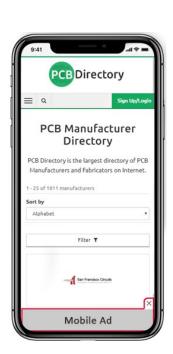

| Ad Type                     | Dimension                   | Location                                          | Pricing   |
|-----------------------------|-----------------------------|---------------------------------------------------|-----------|
| Leaderboard Ad<br>Square Ad | 728 x 90 px<br>300 x250 px  | Profile Pages, News Pages,<br>Articles and Events | \$100 CPM |
| Mobile Ad                   | 300 x 250 px<br>300 x 60 px | All Pages of the Mobile<br>Website                | \$100 CPM |