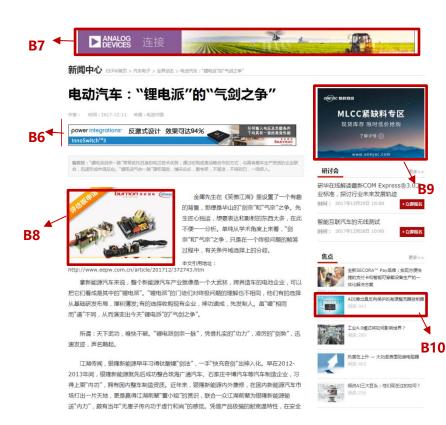

# Website Ad Space - Article Final Page

### Final page of the article (illustrated)

### **Article Final Page**

| No. | Size      | Location     | Flow/month | Average<br>clickthrough<br>rate | Price/month |
|-----|-----------|--------------|------------|---------------------------------|-------------|
| B6  | 680x60    | Article Page | 400,000    | 0.3%~0.50%                      | 6200        |
| B7  | 1000x60   | Article Page | 400,000    | 0.3%~0.50%                      | 7500        |
| B8  | 300x200   | Article Page | 400,000    | 0.3%~0.50%                      | 6200        |
| В9  | 300x200   | Article Page | 400,000    | 0.3%~0.50%                      | 6200        |
| B10 | Text Link | Article Page | 400,000    | 0.3%~0.50%                      | 5500        |