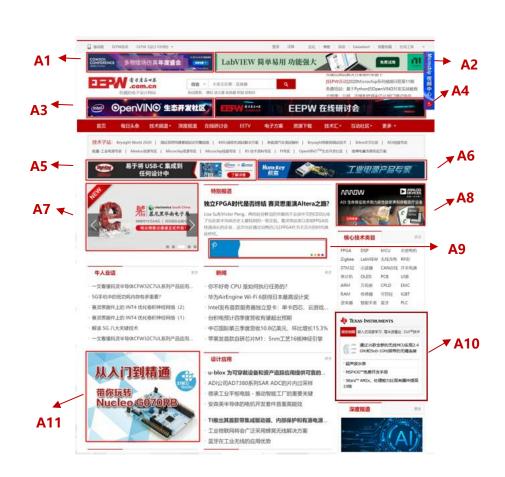

# Website Advertising Space -Home Page

| No. | Size       | Flow/month | Average<br>clickthrough rate | Price/month |
|-----|------------|------------|------------------------------|-------------|
| A1  | 430x60     | 200,000    | 0.3~0.6%                     | 4300        |
| A2  | 720x60     | 200,000    | 0.3~0.6%                     | 5000        |
| A3  | 430x60     | 200,000    | 0.3~0.6%                     | 4300        |
| A4  | 720x60     | 200,000    | 0.3~0.6%                     | 5000        |
| A5  | 575x60     | 200,000    | 0.3~0.6%                     | 5000        |
| A6  | 575x60     | 200,000    | 0.3~0.6%                     | 5000        |
| A7  | 380x225    | 200,000    | 0.3~0.6%                     | 6700        |
| A8  | 300x140    | 200,000    | 0.3~0.6%                     | 5700        |
| A9  | 440x60     | 200,000    | 0.2~0.5%                     | 3800        |
| A10 | 300x280    | 200,000    | 0.3~0.5%                     | 3800        |
| A10 | Text chain | 200,000    | 0.3~0.5%                     | 5700        |
| A11 | Text chain | 200,000    | 0.3~0.5%                     | 5700        |