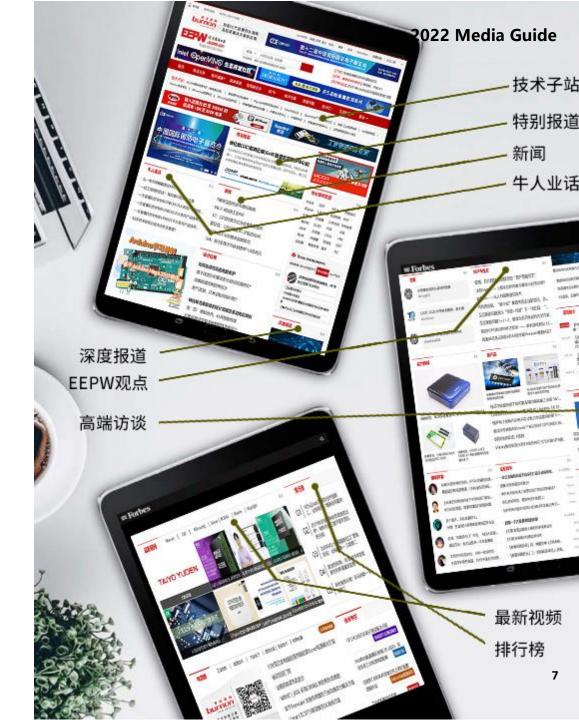

### Website section introduction

In 2022, EEPW will continue to build a media platform covering publications, online seminars, offline conferences, university services, WeChat public number and video platform as the main platform to provide multi-channel and comprehensive technical information content services for electronic design developers.

•Special Reports & News: Contains the latest product, design technology and business information. A rich collection of design examples and solutions, including the technology areas of interest and development direction. The technical sections are divided into Embedded Systems, Analog Technology, Power & New Energy, Optoelectronic Display, EDA/PCB, Test & Measurement, Automotive Electronics, Industrial Automation, Consumer Electronics, Medical Electronics, Mobile & Wireless Communications, Components/Connectors, Security & Defense, IoT & Sensors, Networking & Storage, and Smart Computing.

• **Download:** Provides various electronic product design resources, EETV, circuit diagrams, and online tools for easy access and use.

• Technical sub-station: Technical sub-station to technology for the aggregation, the most concerned about the technical classification of the content of the net users organized into technical sub-station, technical sub-station content includes: information, technical articles, downloads, video, discussion area.

• Industry leader Talks: industry engineers to the industry a technology or product depth of analysis, to bring the net friend experience class, comparison class, summary class series of technical articles system.

• High-end interviews: Representative executives are invited to take the pulse of the industry, analyze and forecast the relevant technology and market, and discuss the company's strategy to serve the Chinese market with the characteristics of the Chinese market.

• **EEPW Original:** Based on the current hot and cutting-edge technology, interviews with several or one industry leaders and industry alliance leaders, analyzing the characteristics of a certain technology, predicting its trend, introducing the industry's major manufacturers and the latest products, etc., so that readers can have a more comprehensive overview of a hot or cutting-edge industry.