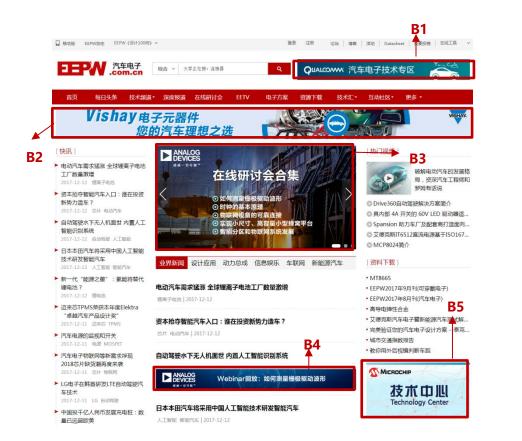

### Technical channel home page

| No. | Size    | Location                  | Flow/month | Average<br>clickthrough rate | Price/month |
|-----|---------|---------------------------|------------|------------------------------|-------------|
| B1  | 500x60  | Technical Channel<br>Home | 100,000    | 0.3%~0.50%                   | 3100        |
| B2  | 946x70  | Technical Channel<br>Home | 100,000    | 0.3%~0.50%                   | 3500        |
| B3  | 580x300 | Technical Channel<br>Home | 100,000    | 0.3%~0.50%                   | 3800        |
| B4  | 580x60  | Technical Channel<br>Home | 100,000    | 0.3%~0.50%                   | 2800        |
| B5  | 300x160 | Technical Channel<br>Home | 100,000    | 0.3%~0.50%                   | 2800        |