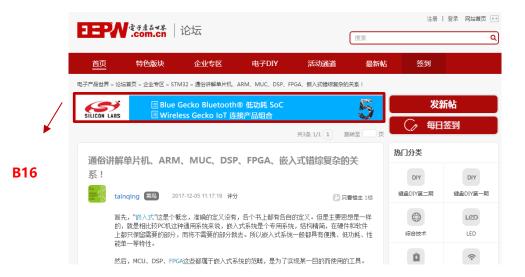

# Website Advertising Space - Forum Page

### **Forum Home**

#### **Forum Posts Page**

Forum Home & Forum Posts Final Page

| No. | Size   | Location            | Flow/month | Average<br>clickthrough rate | Price/month | Note                    |
|-----|--------|---------------------|------------|------------------------------|-------------|-------------------------|
| B14 | 470x60 | Forum Home          | 50,000     | 0.2%~0.5%                    | 2400        | Exclusive sponsorship   |
| B15 | 470x60 | Forum Home          | 50,000     | 0.2%~0.5%                    | 2400        | Exclusive sponsorship   |
| B16 | 700x60 | Forum Posts<br>Page | 350,000    | 0.2%~0.5%                    | 4000        | Two rounds of broadcast |