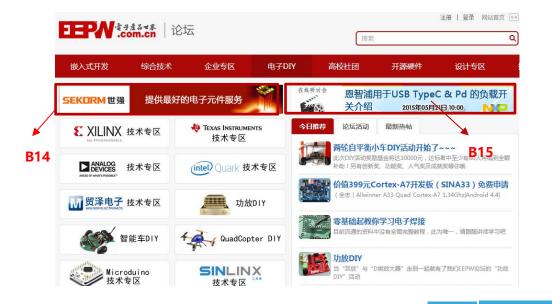

# Website Advertising Space - Forum Page

### **Forum Home**

#### **Forum Posts Page**

Forum Home & Forum Posts Final Page

| No. | Size   | Location            | Flow/month | Average<br>clickthrough rate | Price/month | Note                    |
|-----|--------|---------------------|------------|------------------------------|-------------|-------------------------|
| B14 | 470x60 | Forum Home          | 50,000     | 0.2%~0.5%                    | 2400        | Exclusive sponsorship   |
| B15 | 470x60 | Forum Home          | 50,000     | 0.2%~0.5%                    | 2400        | Exclusive sponsorship   |
| B16 | 700x60 | Forum Posts<br>Page | 350,000    | 0.2%~0.5%                    | 4000        | Two rounds of broadcast |