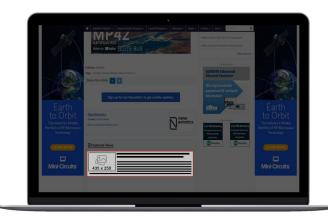

### **Native Ad**

Native Ad Pricing: \$150 CPM (Cost per 1000 Impressions) Minimum Impressions/month: 10,000

Native Ads are embedded within content shown in multiple formats in various sections of the website.

It will show at the Right side the content of the page