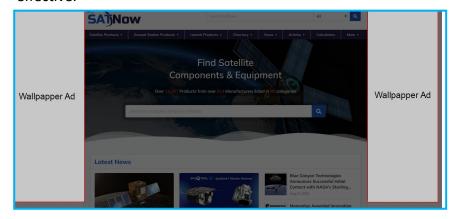

### **High Impact Wall Paper Ad**

The Wallpaper Ad is a high impact image ad that is displayed on the left and right hand sides of the website. This ad is visible on every page of the website on desktops and laptops, making it extremely effective.

This ad is very effective as it is visible to users at all times, on every page.

Rate: \$250 CPM

CPM: Cost per 1000 Impressions

Minimum Impressions/month: 10,000

This Ad slot requires 4 different creative sizes to ensure it shows in the most effective way on all screen sizes.