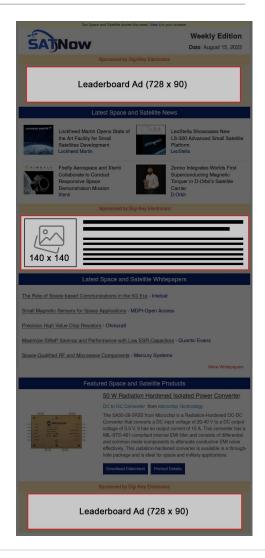

### **Newsletter Sponsorship**

We keep users up to date with Industry News, Upcoming Events and New Product Releases. The weekly newsletter goes out to over 5,000 Registered users in the Satellite & Space Sector. Each newsletter has one sponsor. As a sponsor you get two ad slots one at the top of the newsletter and one at the bottom of the newsletter—this makes sure that the users see your company in the newsletter that you sponsor.

Cost: \$1,750/Newsletter

3 Newsletter Bundle: \$5,000/Year

6 Newsletter Bundle: \$9,750/Year

12 Newsletter Bundle: \$16,500/Year