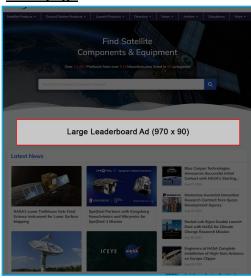

#### **Banner Ad Sizes across everything RF**

| No. | Ad Type              | Dimension    | Location                   |
|-----|----------------------|--------------|----------------------------|
| 1.  | Large Leaderboard Ad | 970 x 90 px  | All Pages                  |
| 2.  | Leaderboard Ad       | 728 x 90 px  | All Pages                  |
| 3.  | Skyscraper           | 160 x 600 px | Homepage, Search<br>Pages  |
| 4.  | Boombox              | 300 x 250 px | All Pages except<br>Search |
| 6.  | Mobile Ads           | 300 x 250 px | All Mobile Pages           |
|     |                      | 300 x 60 px  |                            |

#### **Homepage**