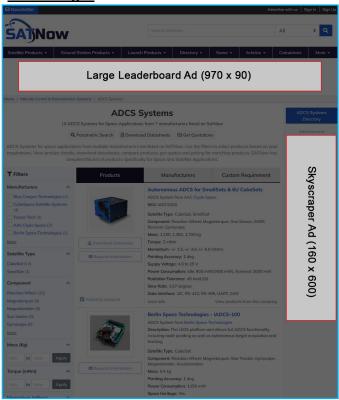

#### **Banner Ad Sizes across everything RF**

| No. | Ad Type              | Dimension    | Location                   |
|-----|----------------------|--------------|----------------------------|
| 1.  | Large Leaderboard Ad | 970 x 90 px  | All Pages                  |
| 2.  | Leaderboard Ad       | 728 x 90 px  | All Pages                  |
| 3.  | Skyscraper           | 160 x 600 px | Homepage, Search<br>Pages  |
| 4.  | Boombox              | 300 x 250 px | All Pages except<br>Search |
| 6.  | Mobile Ads           | 300 x 250 px | All Mobile Pages           |
|     |                      | 300 x 60 px  |                            |

#### **Search Pages**