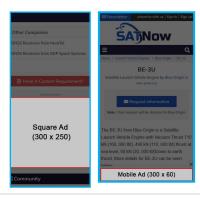

#### **Banner Ad Sizes across everything RF**

| No. | Ad Type              | Dimension    | Location                   |
|-----|----------------------|--------------|----------------------------|
| 1.  | Large Leaderboard Ad | 970 x 90 px  | All Pages                  |
| 2.  | Leaderboard Ad       | 728 x 90 px  | All Pages                  |
| 3.  | Skyscraper           | 160 x 600 px | Homepage, Search<br>Pages  |
| 4.  | Boombox              | 300 x 250 px | All Pages except<br>Search |
| 6.  | Mobile Ads           | 300 x 250 px | All Mobile Pages           |
|     |                      | 300 x 60 px  |                            |

### **Mobile Pages**