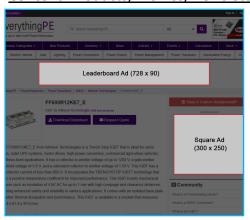

#### **Banner Ad Sizes across everything RF**

| No. | Ad Type              | Dimension    | Location                   |
|-----|----------------------|--------------|----------------------------|
| 1.  | Large Leaderboard Ad | 970 x 90 px  | All Pages                  |
| 2.  | Leaderboard Ad       | 728 x 90 px  | All Pages                  |
| 3.  | Skyscraper           | 160 x 600 px | Homepage, Search<br>Pages  |
| 4.  | Boombox              | 300 x 250 px | All Pages except<br>Search |
| 6.  | Mobile Ads           | 300 x 250 px | All Mobile Pages           |
|     |                      | 300 x 60 px  |                            |

### **Expandable Header Ad**

This ad shows on every page load of everything PE in the header.

Rate: \$4,000 / Month (1 Advertiser/month) | Estimated Impressions: Over 30,000/Month

Dimension: Size: 166 x 84 px | Expanded Size: 300 x 168 px | Expands on mouse over

This expandable ad shows in the header of everything PE. This ad is shown on every page of the site making it a high impact ad slot that gives you a mix of traffic and branding.